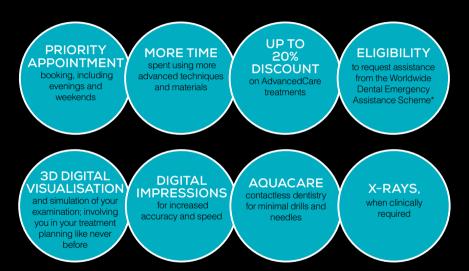

### The many benefits of joining one of our CarePlans:

<sup>\*</sup> Documentation relating to our Privacy Notice and the Worldwide Dental Emergency Assistance Scheme, including assistance levels, limitations and exclusions is available to view online at https://scheme.wdeas.co.uk/patients

When you join our CarePlan as an adult, your child(ren) will receive preventive dental care free of charge up to the age of 18 years.

- **✓** DENTAL EXAMINATIONS
- √ NECESSARY X-RAYS
- ✓ PREVENTATIVE FLUORIDE VARNISH APPLICATION AND FISSURE SEALANTS AS REQUIRED
- ✓ ORAL HEALTH ADVICE AND EDUCATION
- ✓ MINIMALLY INVASIVE DENTISTRY, INCLUDING THE USE OF AQUACARE CONTACTLESS DENTISTRY FOR LESS DRILLS AND NEEDLES